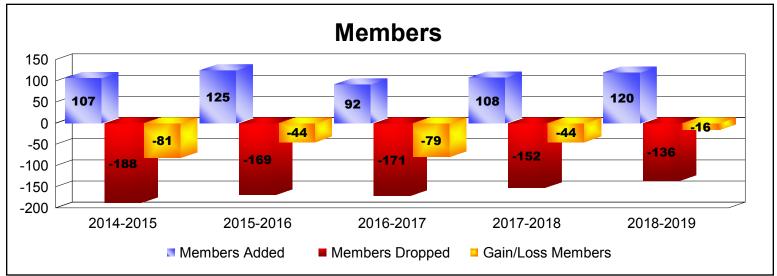

District 25 D

As of June 2019 Cumulative

| Year      | New<br>Clubs | Dropped<br>Clubs | Gain/<br>Loss<br>Clubs | New<br>Members | Charter<br>Members | Reinstate<br>Members | Transfer<br>Members | Total<br>Member<br>Added | Total<br>Members<br>Dropped | Gain/<br>Loss<br>Members |
|-----------|--------------|------------------|------------------------|----------------|--------------------|----------------------|---------------------|--------------------------|-----------------------------|--------------------------|
| 2014-2015 | 0            | -1               | -1                     | 94             | 0                  | 9                    | 4                   | 107                      | -188                        | -81                      |
| 2015-2016 | 0            | -2               | -2                     | 115            | 2                  | 6                    | 2                   | 125                      | -169                        | -44                      |
| 2016-2017 | 0            | -3               | -3                     | 82             | 1                  | 6                    | 3                   | 92                       | -171                        | -79                      |
| 2017-2018 | 0            | -2               | -2                     | 101            | 0                  | 3                    | 4                   | 108                      | -152                        | -44                      |
| 2018-2019 | 0            | -2               | -2                     | 107            | 0                  | 8                    | 5                   | 120                      | -136                        | -16                      |
| Average   | 0            | -2               | -2                     | 100            | 1                  | 6                    | 4                   | 110                      | -163                        | -53                      |