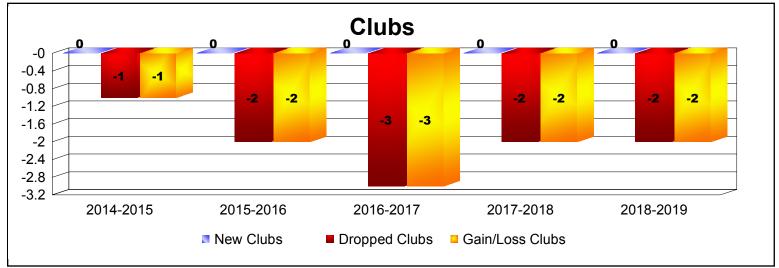

District 25 D

As of June 2019 Cumulative

| Year      | New<br>Clubs | Dropped<br>Clubs | Gain/<br>Loss<br>Clubs | New<br>Members | Charter<br>Members | Reinstate<br>Members | Transfer<br>Members | Total<br>Member<br>Added | Total<br>Members<br>Dropped | Gain/<br>Loss<br>Members |
|-----------|--------------|------------------|------------------------|----------------|--------------------|----------------------|---------------------|--------------------------|-----------------------------|--------------------------|
| 2014-2015 | 0            | -1               | -1                     | 94             | 0                  | 9                    | 4                   | 107                      | -188                        | -81                      |
| 2015-2016 | 0            | -2               | -2                     | 115            | 2                  | 6                    | 2                   | 125                      | -169                        | -44                      |
| 2016-2017 | 0            | -3               | -3                     | 82             | 1                  | 6                    | 3                   | 92                       | -171                        | -79                      |
| 2017-2018 | 0            | -2               | -2                     | 101            | 0                  | 3                    | 4                   | 108                      | -152                        | -44                      |
| 2018-2019 | 0            | -2               | -2                     | 107            | 0                  | 8                    | 5                   | 120                      | -136                        | -16                      |
| Average   | 0            | -2               | -2                     | 100            | 1                  | 6                    | 4                   | 110                      | -163                        | -53                      |